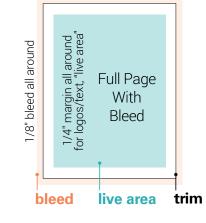

### Ad Sizes:

**FULL PAGE** 

**No Bleed** 7" x 9.5"

HALF PAGE 7" x 4.6" **QUARTER PAGE** 3.35" x 4.6"

With Bleed\* 8.5" x 11" (8.25" x 10.75" trim)

\* NOTE: For full page ads with bleed, please keep all logos and text within 1/4" margin from the trim. This is the recommended "live area"